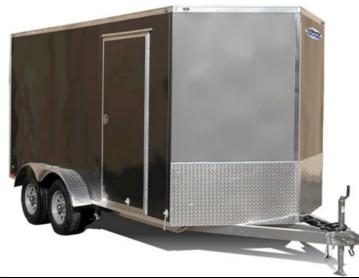

## **Standard Features**

All Aluminum Frame

24" Wedge Front

Spring Axle w/EZ Lube Hubs & 4" Drop

15" Steel Belted Radial Tires

Silver Powder Coated Wheels

Aluminum Frame Rear Double Doors

Bonded .030 Aluminum Exterior

One Piece Aluminum Roof

3/4" Premium Grade Plywood Floor

3/8" Premium Grade Plywood Walls

RV Style Door With Flushlock (24" on 5' Wide, 32" on 6 wide, 36" on 7 & 8 wide)

16" O/C Wall Studs

24" O/C Floor & Roof Studs

(1) LED Interior Dome Light

LED. Exterior Lights

Side Wall Vents

2K Tongue Jack

16" ATP Stoneguard

Sealed Side Walls

## 8' 6" Wides Include

16" O/C Floors & Roof
Triple Tube Tongue
Ramp Door With Beavertail
36" RV Style Door With Flushlock
1 Extra LED Dome Light (2 Total)
W/ 1 Wall Switch
1 Roof Vent (In Addition To Side Wall Vents)