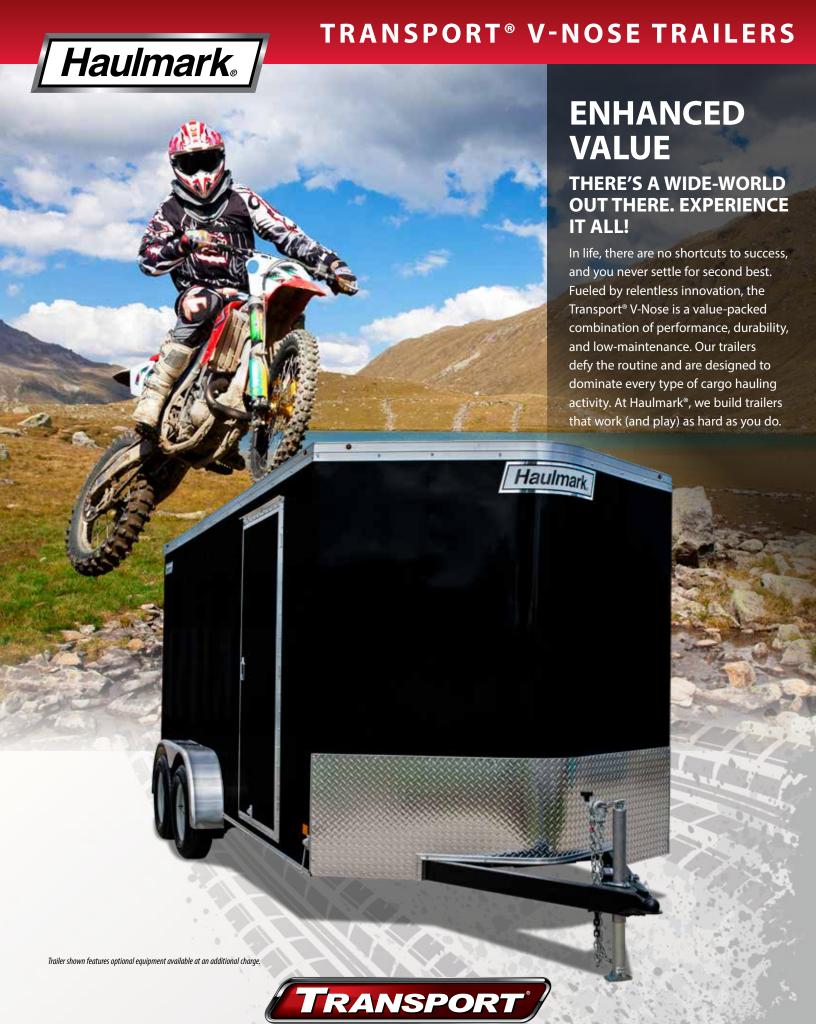

## **SPECIFICATIONS**

|                                    | CARL TO SELECT THE SEL |