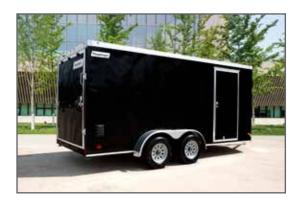

les with E-Z Lube<sup>®</sup> Hubs
- Electric Brakes with Breakaway Kit (Tandem Axle Models Only)
- Silver Mod Wheels with 15" Radial Tires
- Smooth Aluminum Radius Fenders
- 24" ATP Stoneguard
- .030 Aluminum Bonded Exterior (No Screws)
- 1-Piece Aluminum Roof
- 12v LED Slim Line Tail Lights
- 12v LED Clearance Lights
- Flow-Thru Sidewall Vents
- Rear Ramp Door with Spring Assist (Single Swing Door on 5x8 Model)
- 16" Ramp Extension
- 36" Side Entry Door with Flush Lock (No Side Door on 5x8 Model)
- 12v LED Dome Lights with Wall Switch
- 3/4" PlexCore<sup>™</sup> Flooring
- 3/8" PlexCore™ Sidewall Liner
- Entire Chassis Undercoated
- ArmorTech $^{\text{TM}}$  on A-Frame and Rear End Rail
- 16" OC Tube Vertical Posts
- 16" OC Crossmembers
- 16" OC Tube Roof Bows
- 3-Year Limited Warranty





Trailers shown feature optional equipment available at an additional charge.